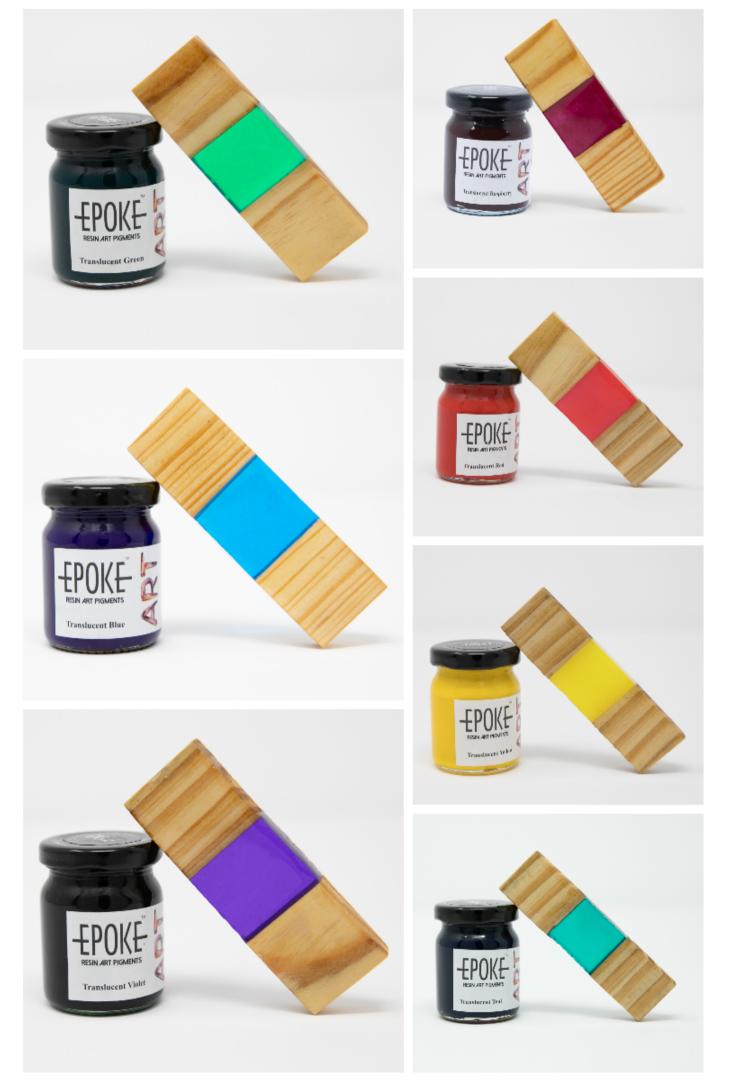

art B - 500g

# EPOKE EVOLVE



**Texture and Structure Paste for** Resin art



Part A - 1Kg Part B - 1Kg

### **Starter Pack**

Part A- 50g Pasrt B- 50g



### **EPOKE POP Poilsh**



**Epoke Pop Polish** will stand true to it's name. Pop Gloss, higher transparency and increased scratch resistance are what you can expect from your resin coats once polished with Epoke Pop Polish.Designed to remove 2000 grit sanding scratches and leave a flawless glossy finish.

Can also be used to rejuvenate worn and scratched resin surfaces.





### **EPOKE Colour Clean**



**EPOKE Color Clean** is the perfect solution to get all the colors off your hands be it Acrylic paints , Oil paints , Alcohol inks or even Resin and Resin Pigments.

# **EPOKE Pigments - OPAQUE**





# EPOKE Pigments Translucent





# EPOKE Pigments Metallic Gel



















# EPOKE Pigments Metallic Gel













Fuchsia Pink Metallic Gel





TYCKE MOUNDS

with a police at the

<u>L shapped Agate</u> <u>Mould</u>

Made In India

#### Ethnic Book Mark Mould

India Badge Mould



# <u>EPOKE</u> MOULDS

#### <u>Star Mould</u>

Alice Mould

#### **Engraved Book Mark Mould**



# EPOKE Earth

**Crystal Chips**