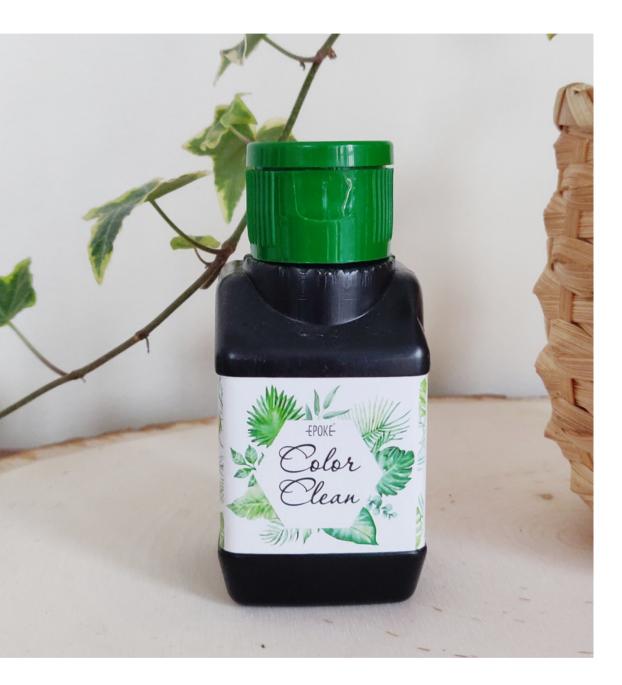

### **EPOKE Colour Clean**

**EPOKE Color Clean** is the perfect solution to get all the colors off your hands be it Acrylic paints , Oil paints , Alcohol inks or even Resin and Resin Pigments.