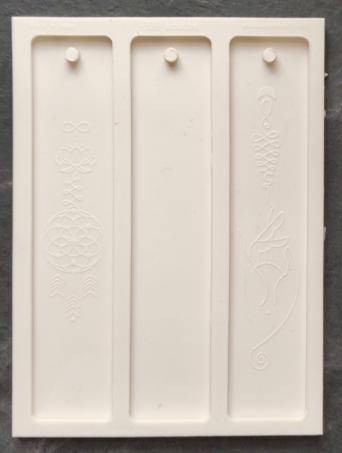

with Epoke Pop Polish.Designed to remove 2000 grit sanding scratches and leave a flawless glossy finish.

Can also be used to rejuvenate worn and scratched resin surfaces.





### **EPOKE Colour Clean**



**EPOKE Color Clean** is the perfect solution to get all the colors off your hands be it Acrylic paints , Oil paints , Alcohol inks or even Resin and Resin Pigments.

# **EPOKE Pigments - OPAQUE**





# EPOKE Pigments Translucent





# EPOKE Pigments Metallic Gel



















# EPOKE Pigments Metallic Gel













Fuchsia Pink Metallic Gel





TYCKE MOUNDS

with a police at the

<u>L shapped Agate</u> <u>Mould</u>

Made In India

#### Ethnic Book Mark Mould

India Badge Mould



# <u>EPOKE</u> MOULDS

#### <u>Star Mould</u>

Alice Mould

#### **Engraved Book Mark Mould**



# EPOKE Earth

**Crystal Chips**