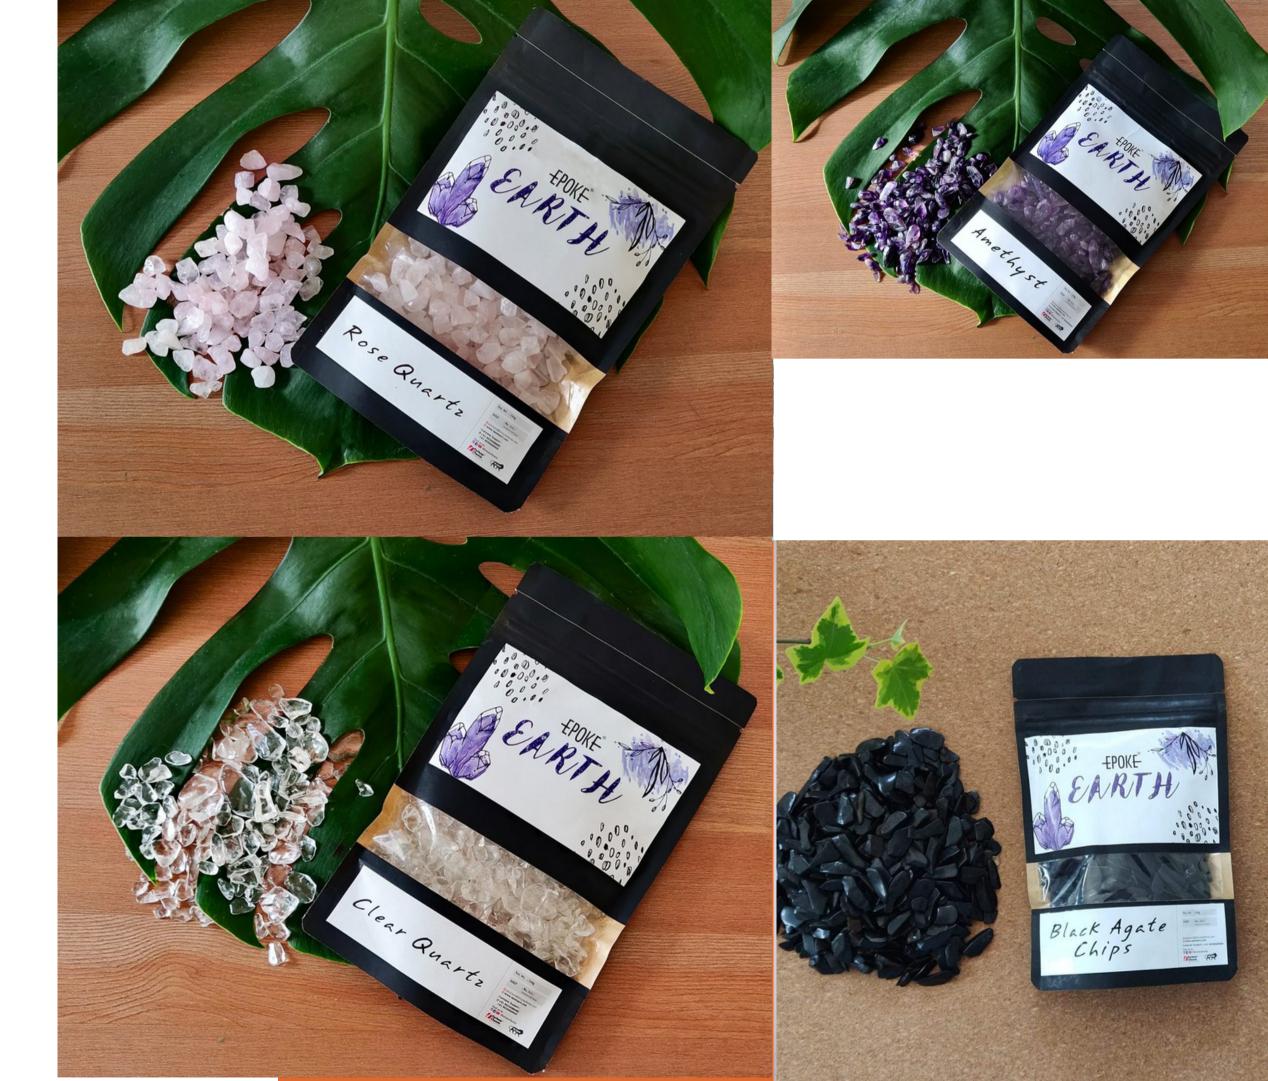

move 2000 grit sanding scratches and leave a flawless glossy finish.

Can also be used to rejuvenate worn and scratched resin surfaces.





### **EPOKE Colour Clean**



**EPOKE Color Clean** is the perfect solution to get all the colors off your hands be it Acrylic paints , Oil paints , Alcohol inks or even Resin and Resin Pigments.

# **EPOKE Pigments - OPAQUE**





# EPOKE Pigments Translucent





# EPOKE Pigments Metallic Gel



















# EPOKE Pigments Metallic Gel













Fuchsia Pink Metallic Gel





TYCKE MOUNDS

with a police at the

<u>L shapped Agate</u> <u>Mould</u>

Made In India

#### Ethnic Book Mark Mould

India Badge Mould



# <u>EPOKE</u> MOULDS

#### <u>Star Mould</u>

Alice Mould

#### **Engraved Book Mark Mould**



# EPOKE Earth

**Crystal Chips**