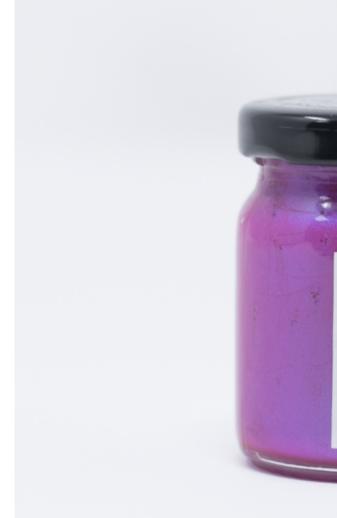

# EPOKE Pigments Metallic Gel

Fuchsia Pink Metallic Gel

TYCKE MOUNDS

with a police at the

<u>L shapped Agate</u> <u>Mould</u>

Made In India