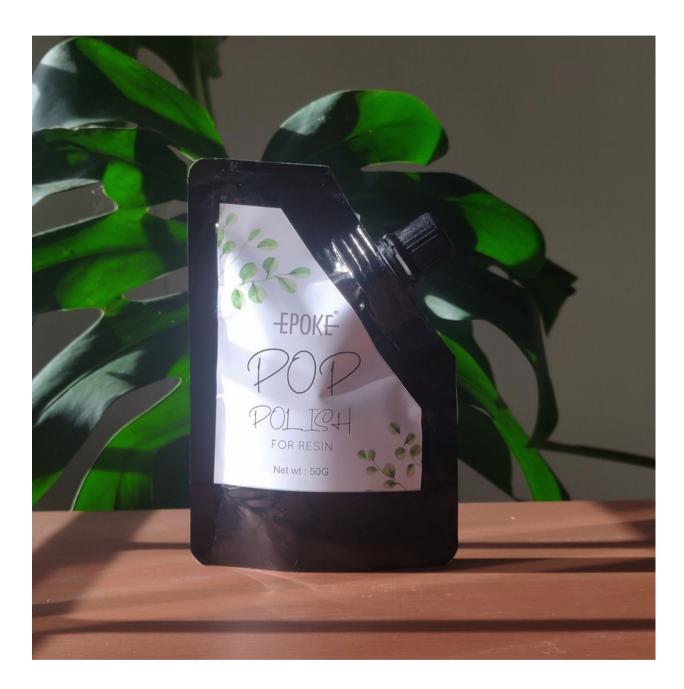

### **EPOKE POP Poilsh**

**Epoke Pop Polish** will stand true to it's name. Pop Gloss, higher transparency and increased scratch resistance are what you can expect from your resin coats once polished with Epoke Pop Polish.Designed to remove 2000 grit sanding scratches and leave a flawless glossy finish.

Can also be used to rejuvenate worn and scratched resin surfaces.