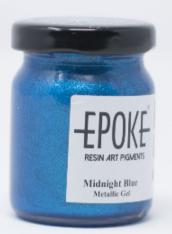

1Kg Part B - 1Kg

### **Starter Pack**

Part A- 50g Pasrt B- 50g



### **EPOKE POP Poilsh**



**Epoke Pop Polish** will stand true to it's name. Pop Gloss, higher transparency and increased scratch resistance are what you can expect from your resin coats once polished with Epoke Pop Polish.Designed to remove 2000 grit sanding scratches and leave a flawless glossy finish.

Can also be used to rejuvenate worn and scratched resin surfaces.





### **EPOKE Colour Clean**



**EPOKE Color Clean** is the perfect solution to get all the colors off your hands be it Acrylic paints , Oil paints , Alcohol inks or even Resin and Resin Pigments.

# **EPOKE Pigments - OPAQUE**





# EPOKE Pigments Translucent





# EPOKE Pigments Metallic Gel



















# EPOKE Pigments Metallic Gel













Fuchsia Pink Metallic Gel





TYCKE MOUNDS

with a police at the

<u>L shapped Agate</u> <u>Mould</u>

Made In India

#### Ethnic Book Mark Mould

India Badge Mould



# <u>EPOKE</u> MOULDS

#### <u>Star Mould</u>

Alice Mould

#### **Engraved Book Mark Mould**



# EPOKE Earth

**Crystal Chips**